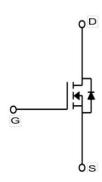

ce and enhance the avalanche energy. This is suitable device for motor drivers and high speed switching applications.

#### **KEY CHARACTERISTICS**

| Parameter    | Value | Unit |
|--------------|-------|------|
| VDSS         | 100   | V    |
| П            | 210   | Α    |
| R DS(on).typ | 2.1   | mΩ   |

#### **FEATURES:**

- Fast Switching
- Low On-Resistance ( RDS(on)≤2.5mΩ )
- Low Gate Charge
- Low Reverse transfer capacitances
- High avalanche ruggedness
- RoHS product

#### **APPLICATIONS:**

- Switching applications
- Motor drivers
- BMS
- Synchronous rectification

#### ORDERING INFORMATION

| Ordering Codes | Package | Product Code | Packing |
|----------------|---------|--------------|---------|
| SS025N10TS     | TO-220  | SS025N10TS   | TUBE    |

### **Schematic Diagram**



TO-220