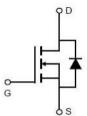

# SS030N10TS

### N-MOSFET 100V, 175A, $2.8m\Omega$

#### 1. **Description**

SS030N10TS, the N-channel Enhanced Power MOSFETs, is obtained by advanced double trench technology which reduce the conduction loss, improve switching performance and enhance the avalanche energy. This is suitable device for motor drivers and high speed switching applications.

## **Schematic Diagram**



#### **KEY CHARACTERISTICS**

| Parameter   | Value | Unit       |
|-------------|-------|------------|
| VDSS        | 100   | V          |
| lo          | 175   | Α          |
| RDS(on).typ | 2.8   | m $\Omega$ |



#### **FEATURES**:

- Fast Switching
- Low On-Resistance ( RDS(on)≤3.0mΩ )
- Low Gate Charge
- Low Reverse transfer capacitances
- High avalanche ruggedness
- RoHS product

#### **APPLICATIONS:**

- Switching applications
- Motor drivers
- BMS
- Synchronous rectification

#### ORDERING INFORMATION

| Ordering Codes | Package | Product Code | Packing |
|----------------|---------|--------------|---------|
| SS030N10TS     | TO-220  | SS030N10TS   | Tube    |