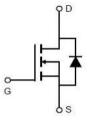

# 1. Description

SS078N10TS, the N-channel Enhanced Power MOSFETs, is obtained by advanced double trench technology which reduce the conduction loss, improve switching performance and enhance the avalanche energy. This is suitable device for motor drivers and high speed switching applications.