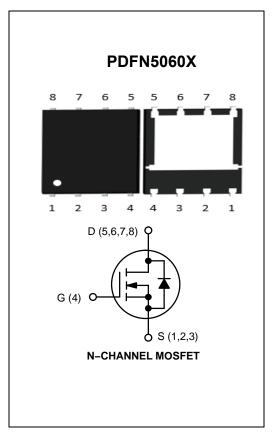

## **ORDERING INFORMATION**

| Ordering Codes | Package | Product Code | Packing |
|----------------|---------|--------------|---------|
| SS12N10NSL     | PDFN5*6 | SS12N10NSL   | Reel    |