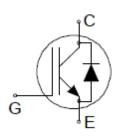

# 1. Description

SS15T65TFU is obtained by advanced Trench Field Stop (T-FS) technology which is characteristic in best trade-off of VCE(sat) and Eoff, optimized switching performance and low gate charge Qg. The IGBT is suitable device for BLDC, UPS, and PFC.