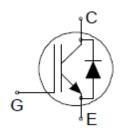

# 1. Description

SS40T120WGU is obtained by advanced Trench Field Stop (T-FS) technology which reduces the conduction loss, improve switching performance, and enhance the avalanche energy. The IGBT is suitable device for UPS, Welding, and high-speed switching.

### **KEY CHARACTERISTICS**

| Parameter                             | Value | Unit |  |
|---------------------------------------|-------|------|--|
| V <sub>CES</sub>                      | 1200  | V    |  |
| Ic                                    | 40    | Α    |  |
| V <sub>CE(sat).typ</sub>              | 1.9   | V    |  |
| P <sub>D</sub> (T <sub>C</sub> =25°C) | 367   | W    |  |